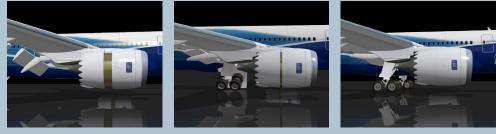

## Highly Detailed 3D Models

www.......

All moving parts are animated according to the value of the flight parameters. Customer-specific liveries on request.

Create Flight Instruments & Cockpit Panels