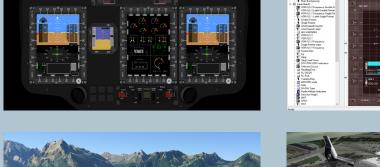

## Highly Detailed 3D Models

www.......

All moving parts are animated according to the value of the flight parameters. Customer-specific liveries on request.

Create Flight Instruments & Cockpit Panels